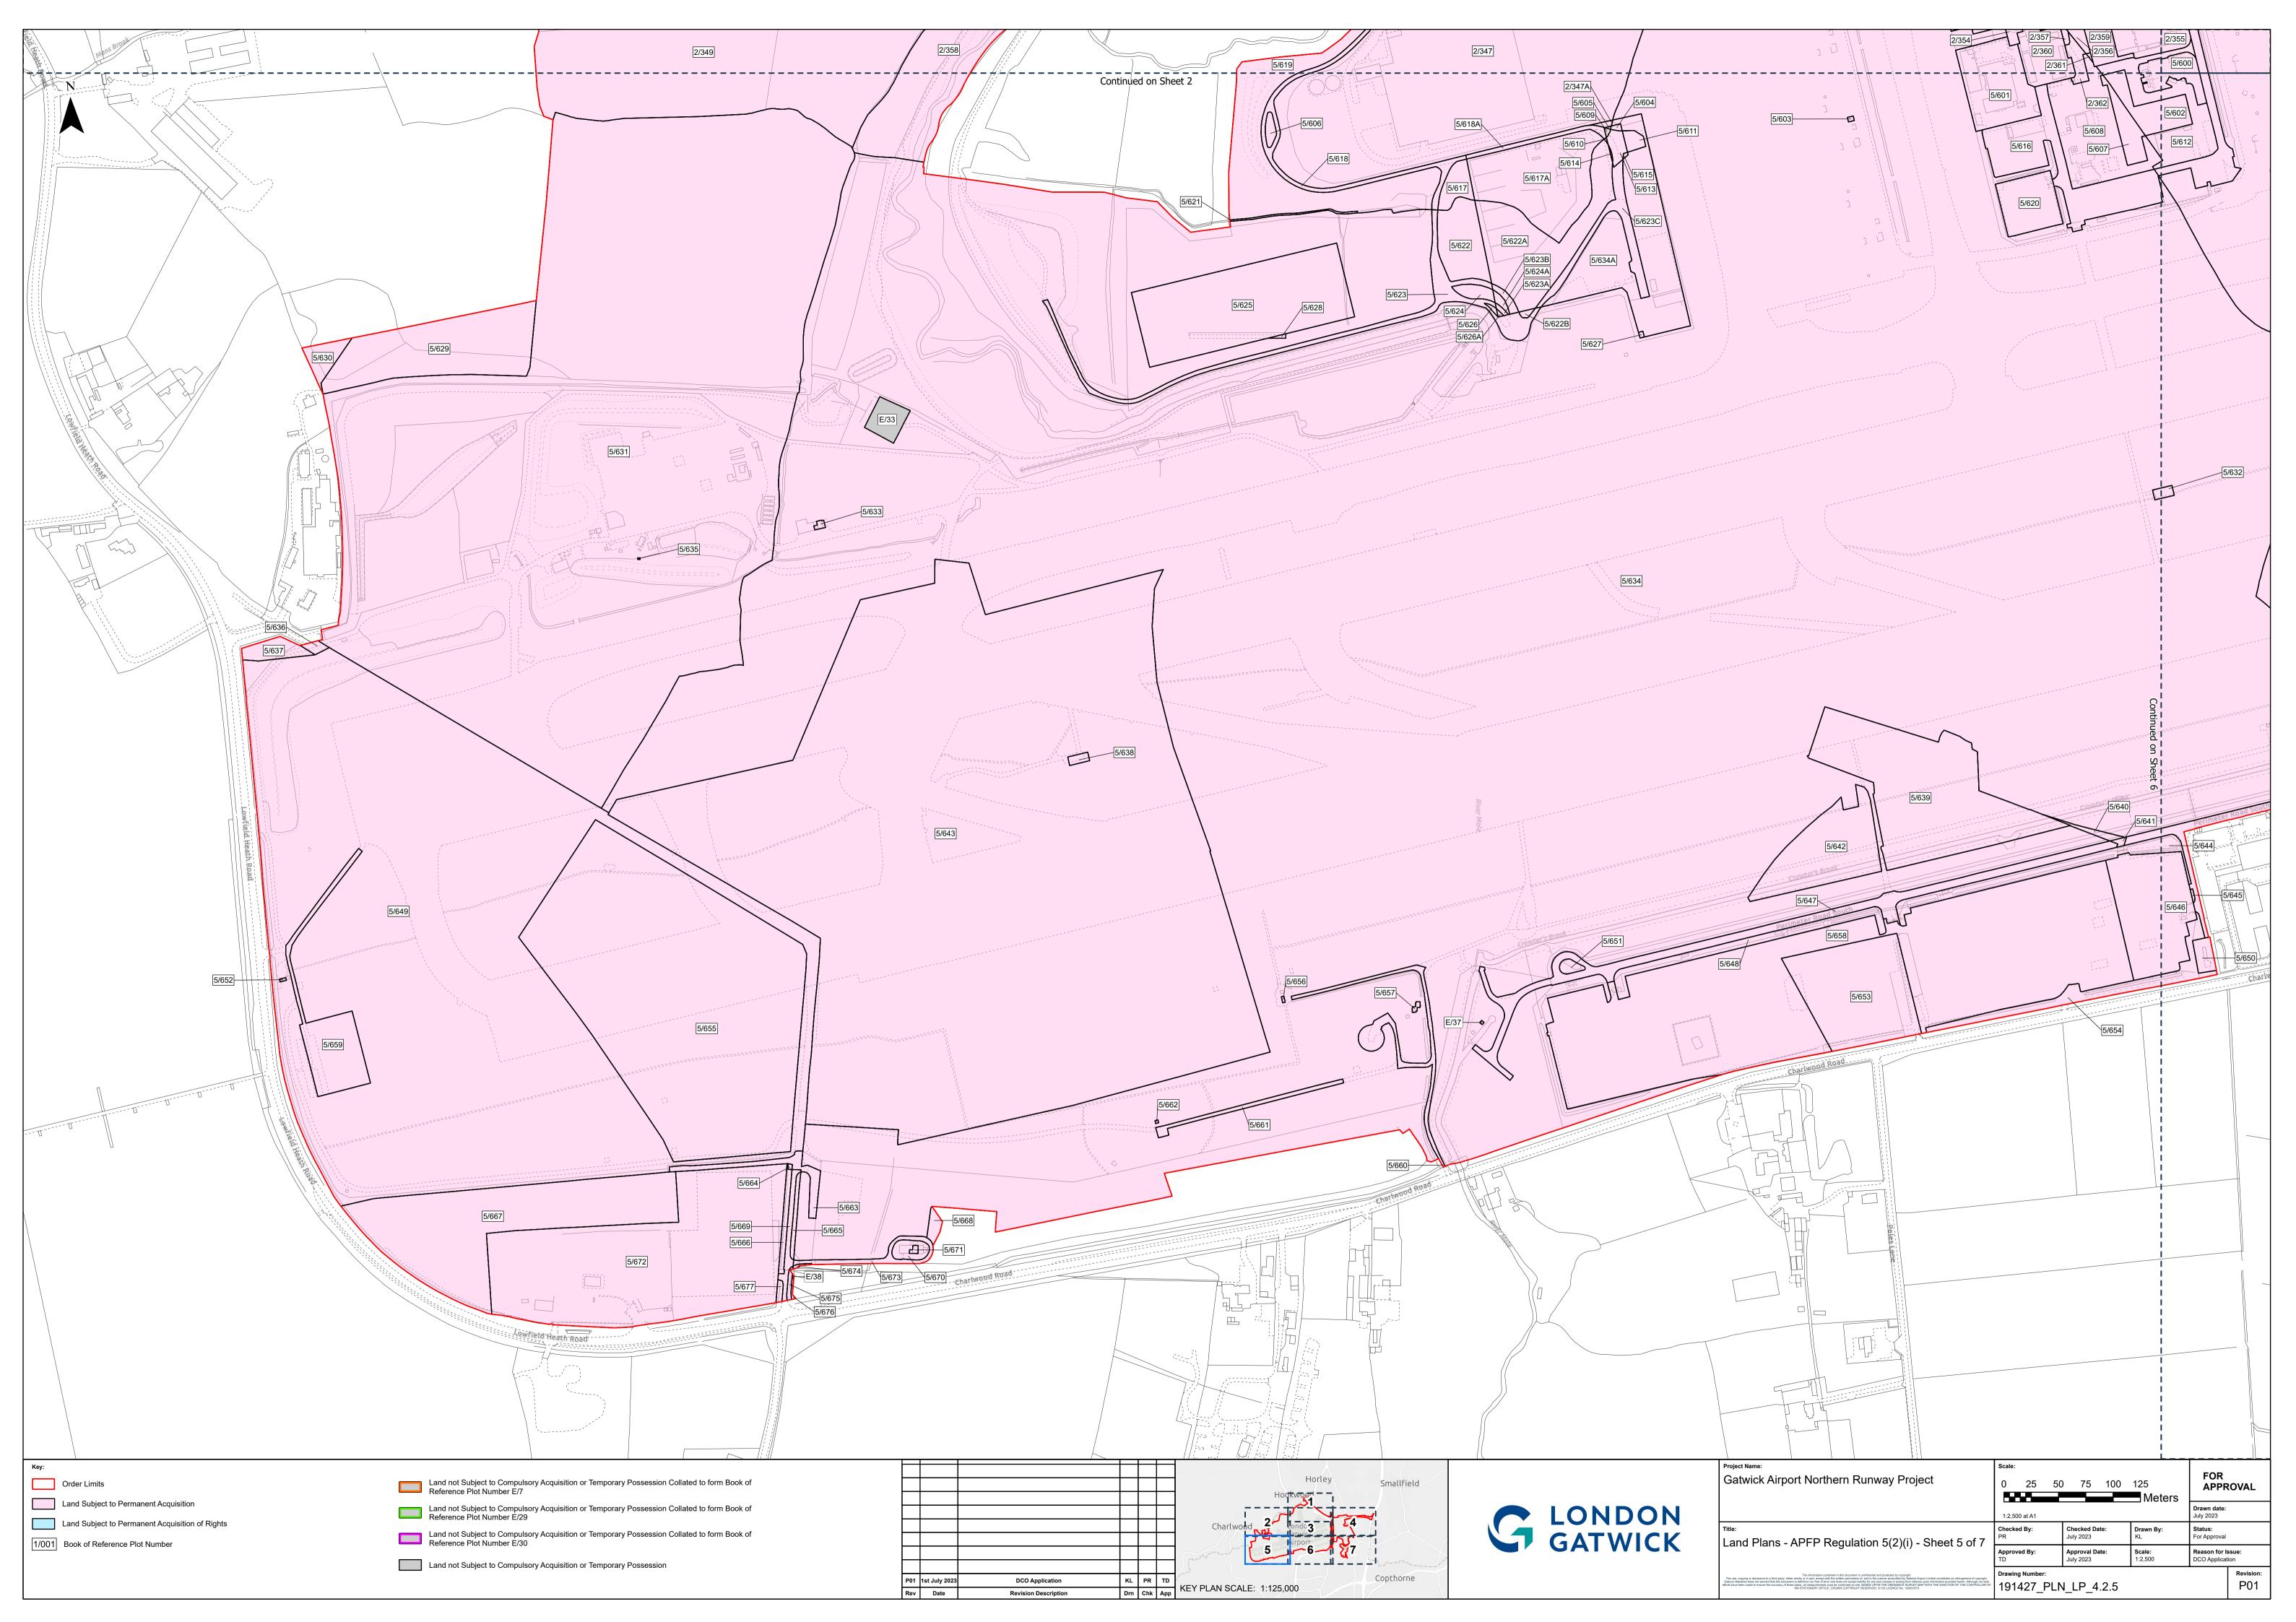

## Land Plans – For Approval

| <b>Drawing Number</b> | Revision | Drawing Title                                       | Scale  | Sheet Size |
|-----------------------|----------|-----------------------------------------------------|--------|------------|
| 191427_PLN_LP_4.2.0   | P01      | Land Plans – APFP Regulation 5(2)(i) – Key Plan     | 1:7500 | A1         |
| 191427_PLN_LP_4.2.1   | P01      | Land Plans – APFP Regulation 5(2)(i) – Sheet 1 of 7 | 1:2500 | A1         |
| 191427_PLN_LP_4.2.2   | P01      | Land Plans – APFP Regulation 5(2)(i) – Sheet 2 of 7 | 1:2500 | A1         |
| 191427_PLN_LP_4.2.3   | P01      | Land Plans – APFP Regulation 5(2)(i) – Sheet 3 of 7 | 1:2500 | A1         |
| 191427_PLN_LP_4.2.4   | P01      | Land Plans – APFP Regulation 5(2)(i) – Sheet 4 of 7 | 1:2500 | A1         |
| 191427_PLN_LP_4.2.5   | P01      | Land Plans – APFP Regulation 5(2)(i) – Sheet 5 of 7 | 1:2500 | A1         |
| 191427_PLN_LP_4.2.6   | P01      | Land Plans – APFP Regulation 5(2)(i) – Sheet 6 of 7 | 1:2500 | A1         |
| 191427_PLN_LP_4.2.7   | P01      | Land Plans – APFP Regulation 5(2)(i) – Sheet 7 of 7 | 1:2500 | A1         |