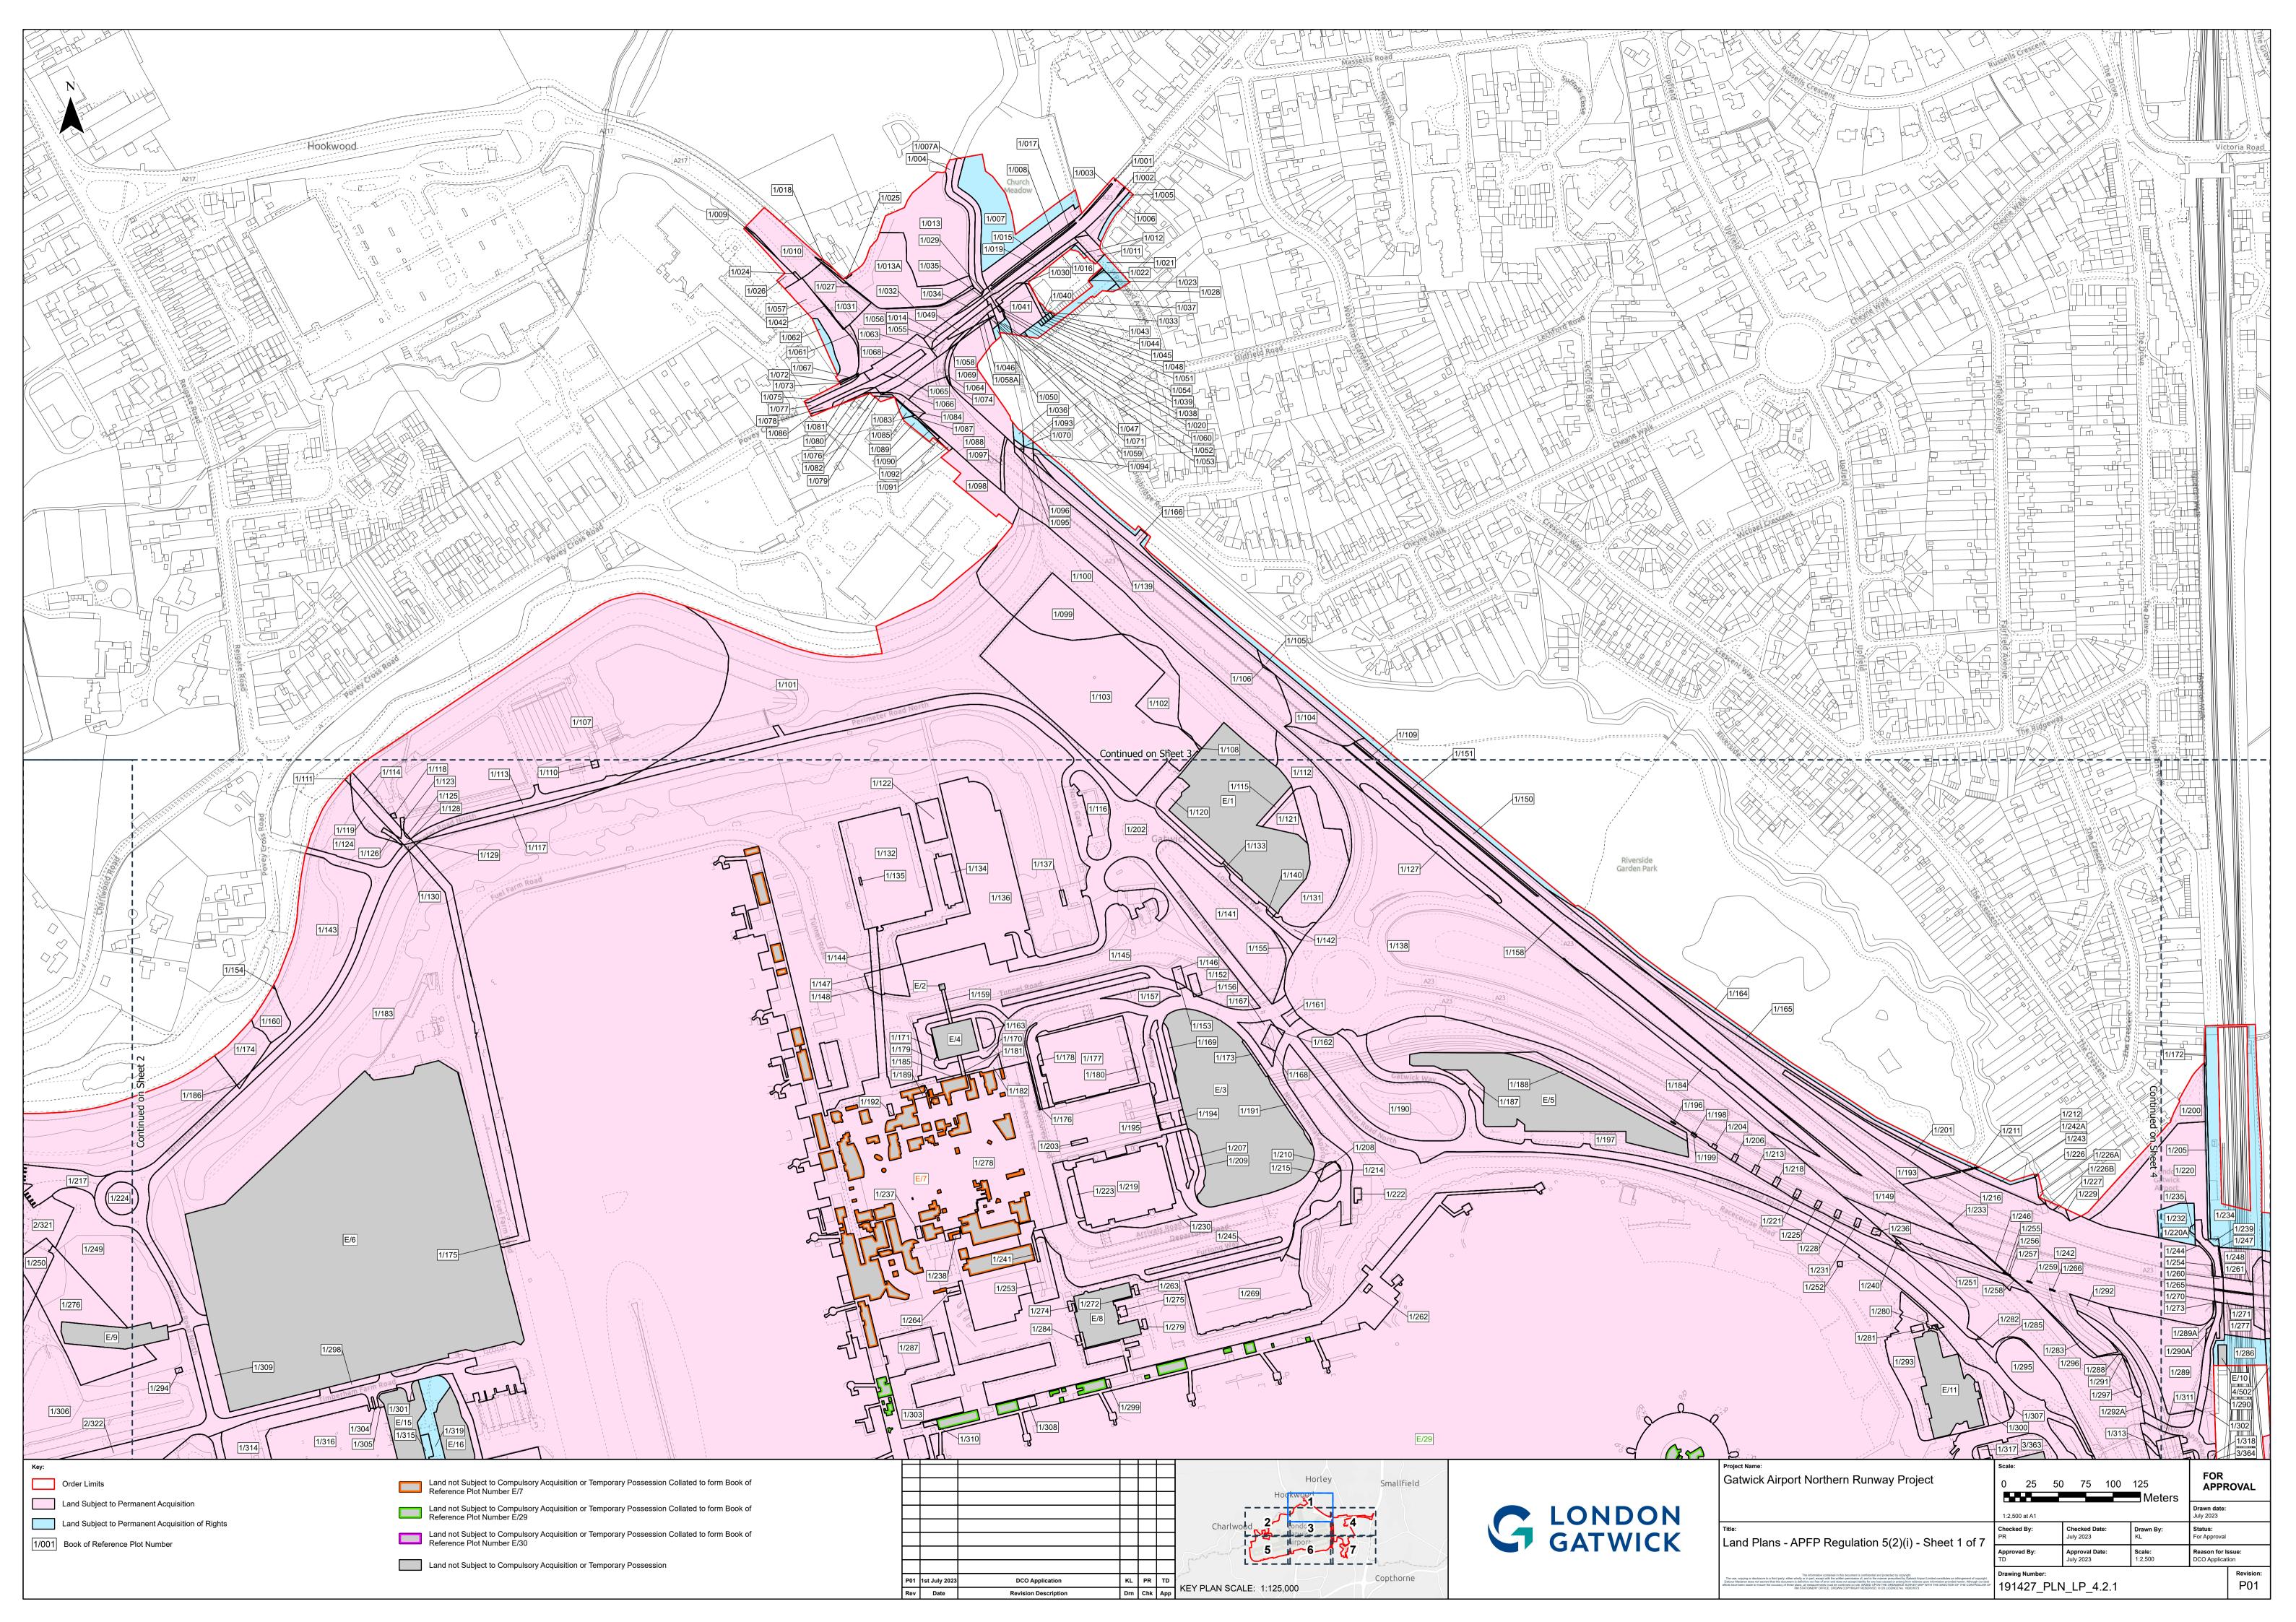

## Land Plans – For Approval

| <b>Drawing Number</b> | Revision | Drawing Title                                       | Scale  | Sheet Size |
|-----------------------|----------|-----------------------------------------------------|--------|------------|
| 191427_PLN_LP_4.2.0   | P01      | Land Plans – APFP Regulation 5(2)(i) – Key Plan     | 1:7500 | A1         |
| 191427_PLN_LP_4.2.1   | P01      | Land Plans – APFP Regulation 5(2)(i) – Sheet 1 of 7 | 1:2500 | A1         |
| 191427_PLN_LP_4.2.2   | P01      | Land Plans – APFP Regulation 5(2)(i) – Sheet 2 of 7 | 1:2500 | A1         |
| 191427_PLN_LP_4.2.3   | P01      | Land Plans – APFP Regulation 5(2)(i) – Sheet 3 of 7 | 1:2500 | A1         |
| 191427_PLN_LP_4.2.4   | P01      | Land Plans – APFP Regulation 5(2)(i) – Sheet 4 of 7 | 1:2500 | A1         |
| 191427_PLN_LP_4.2.5   | P01      | Land Plans – APFP Regulation 5(2)(i) – Sheet 5 of 7 | 1:2500 | A1         |
| 191427_PLN_LP_4.2.6   | P01      | Land Plans – APFP Regulation 5(2)(i) – Sheet 6 of 7 | 1:2500 | A1         |
| 191427_PLN_LP_4.2.7   | P01      | Land Plans – APFP Regulation 5(2)(i) – Sheet 7 of 7 | 1:2500 | A1         |