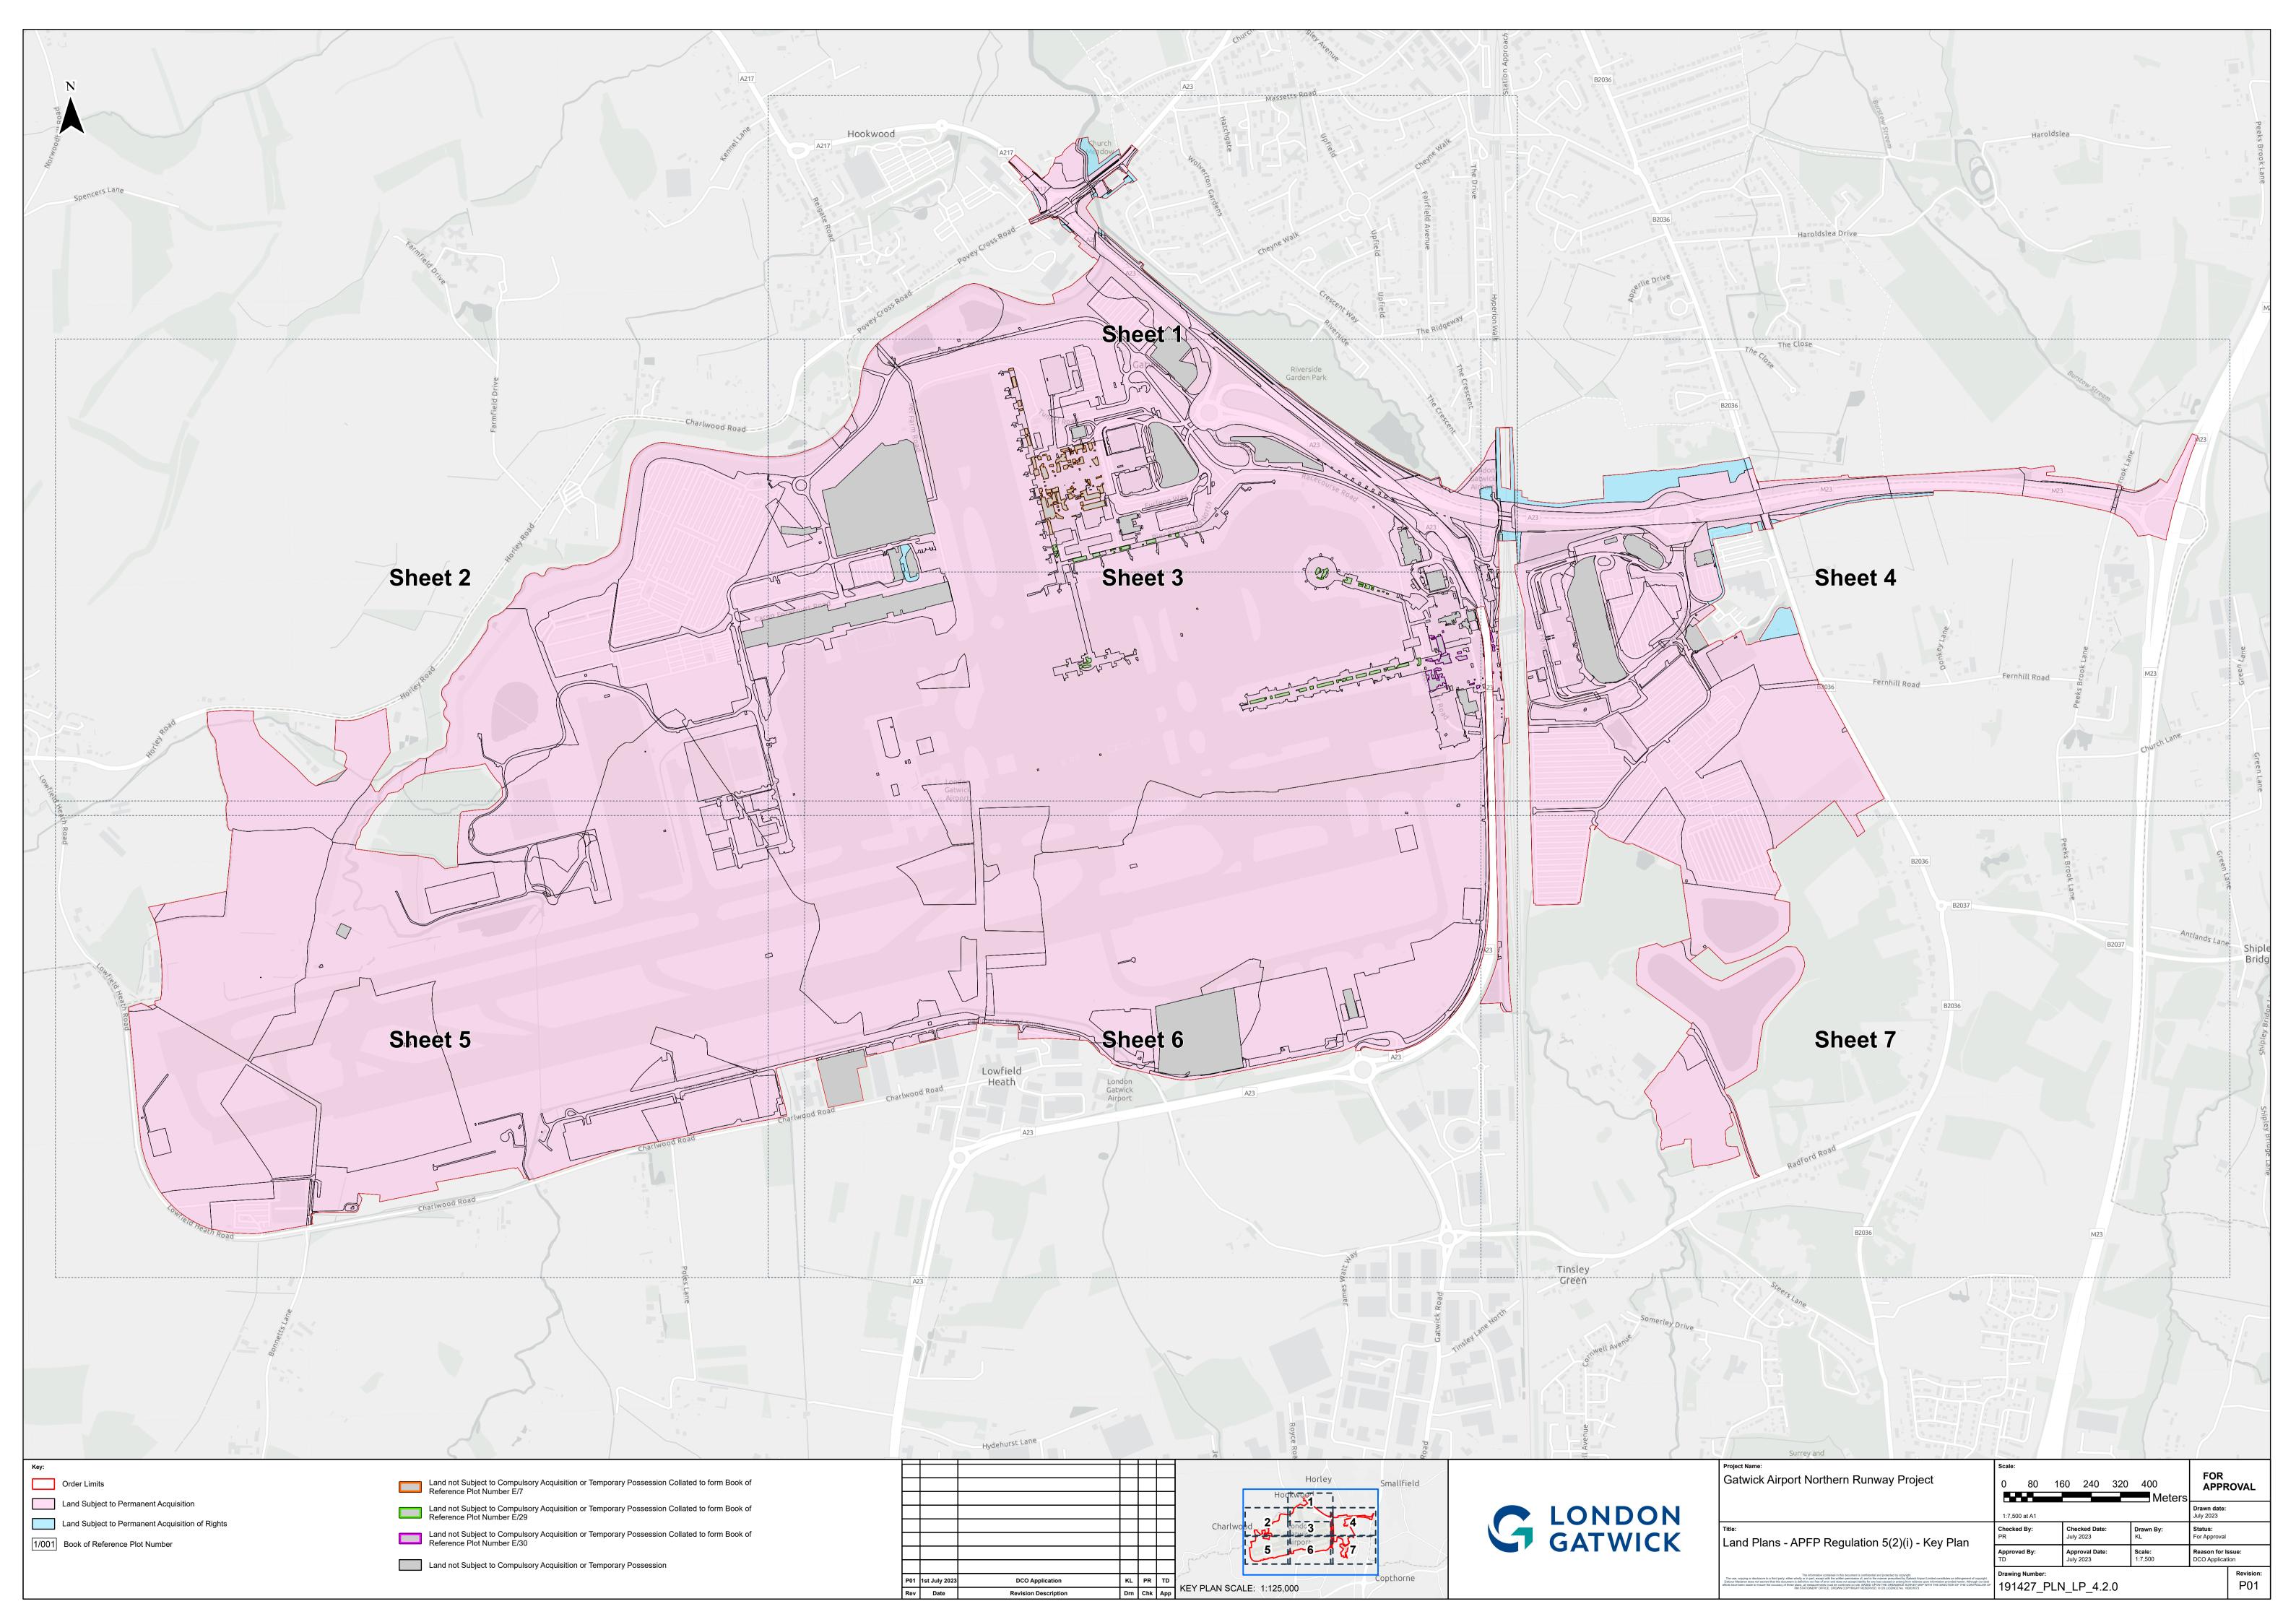

## Land Plans – For Approval

| <b>Drawing Number</b> | Revision | Drawing Title                                       | Scale  | Sheet Size |
|-----------------------|----------|-----------------------------------------------------|--------|------------|
| 191427_PLN_LP_4.2.0   | P01      | Land Plans – APFP Regulation 5(2)(i) – Key Plan     | 1:7500 | A1         |
| 191427_PLN_LP_4.2.1   | P01      | Land Plans – APFP Regulation 5(2)(i) – Sheet 1 of 7 | 1:2500 | A1         |
| 191427_PLN_LP_4.2.2   | P01      | Land Plans – APFP Regulation 5(2)(i) – Sheet 2 of 7 | 1:2500 | A1         |
| 191427_PLN_LP_4.2.3   | P01      | Land Plans – APFP Regulation 5(2)(i) – Sheet 3 of 7 | 1:2500 | A1         |
| 191427_PLN_LP_4.2.4   | P01      | Land Plans – APFP Regulation 5(2)(i) – Sheet 4 of 7 | 1:2500 | A1         |
| 191427_PLN_LP_4.2.5   | P01      | Land Plans – APFP Regulation 5(2)(i) – Sheet 5 of 7 | 1:2500 | A1         |
| 191427_PLN_LP_4.2.6   | P01      | Land Plans – APFP Regulation 5(2)(i) – Sheet 6 of 7 | 1:2500 | A1         |
| 191427_PLN_LP_4.2.7   | P01      | Land Plans – APFP Regulation 5(2)(i) – Sheet 7 of 7 | 1:2500 | A1         |