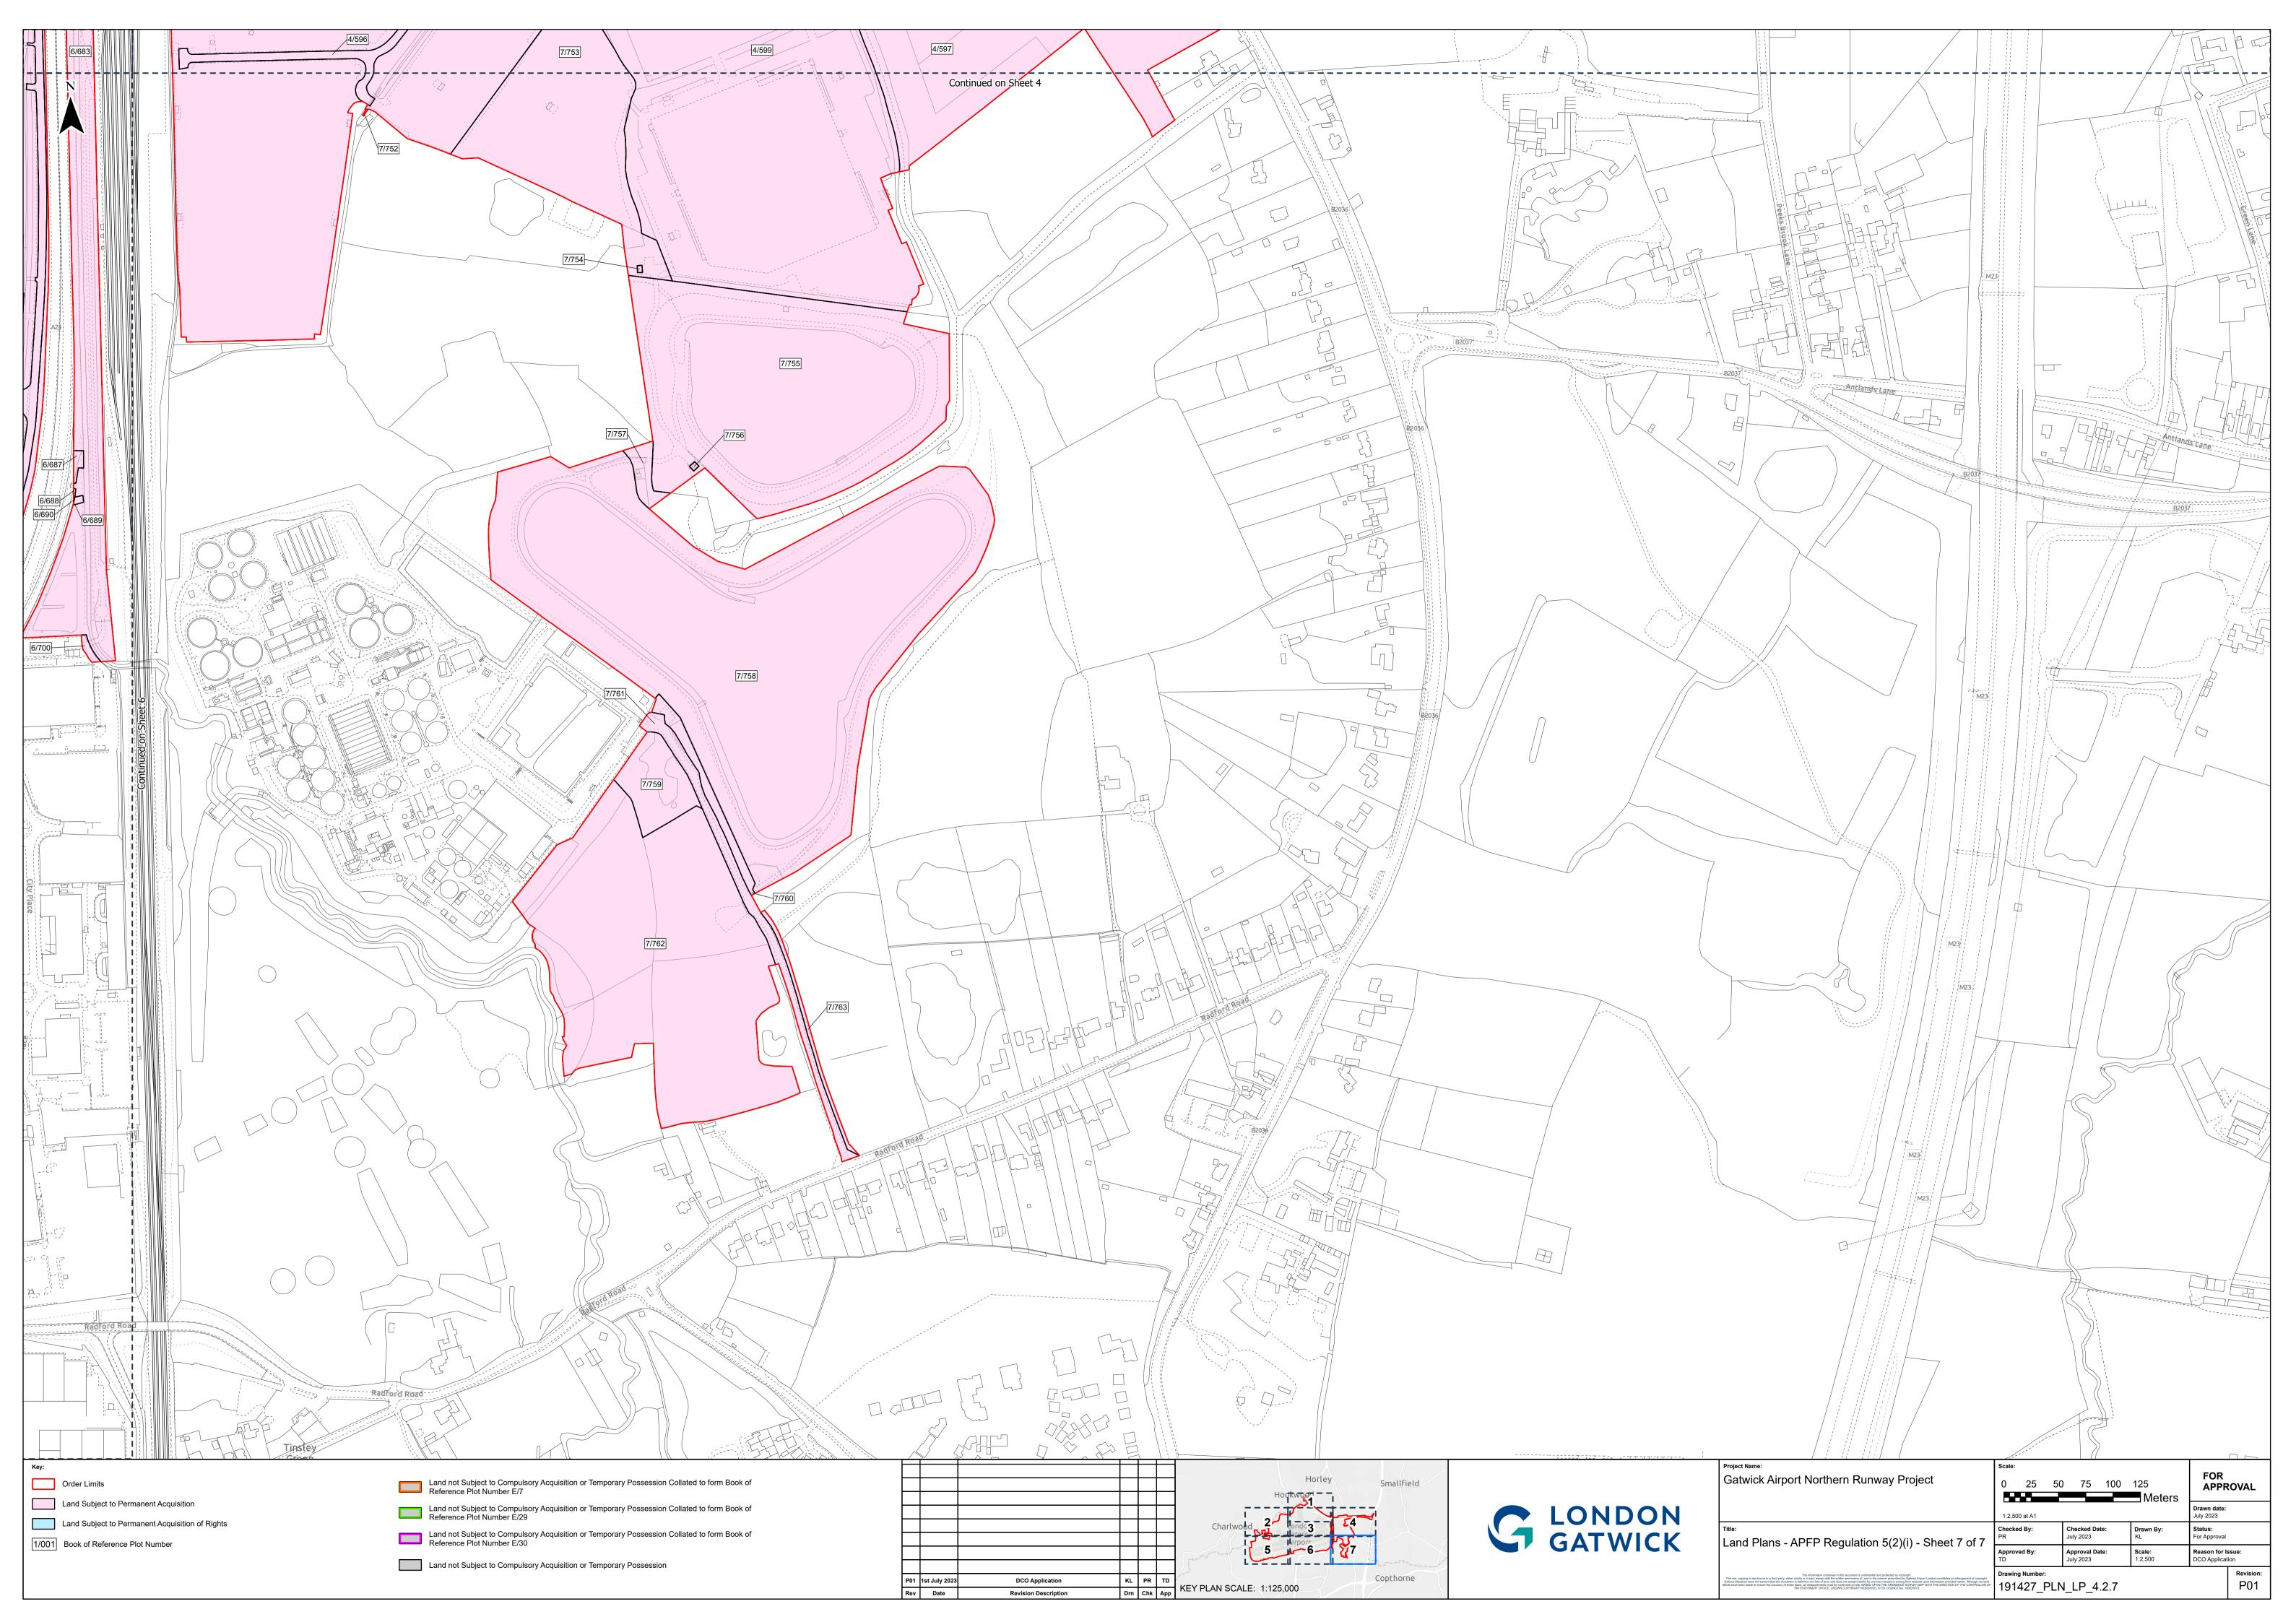

## Land Plans – For Approval

| <b>Drawing Number</b> | Revision | Drawing Title                                       | Scale  | Sheet Size |
|-----------------------|----------|-----------------------------------------------------|--------|------------|
| 191427_PLN_LP_4.2.0   | P01      | Land Plans – APFP Regulation 5(2)(i) – Key Plan     | 1:7500 | A1         |
| 191427_PLN_LP_4.2.1   | P01      | Land Plans – APFP Regulation 5(2)(i) – Sheet 1 of 7 | 1:2500 | A1         |
| 191427_PLN_LP_4.2.2   | P01      | Land Plans – APFP Regulation 5(2)(i) – Sheet 2 of 7 | 1:2500 | A1         |
| 191427_PLN_LP_4.2.3   | P01      | Land Plans – APFP Regulation 5(2)(i) – Sheet 3 of 7 | 1:2500 | A1         |
| 191427_PLN_LP_4.2.4   | P01      | Land Plans – APFP Regulation 5(2)(i) – Sheet 4 of 7 | 1:2500 | A1         |
| 191427_PLN_LP_4.2.5   | P01      | Land Plans – APFP Regulation 5(2)(i) – Sheet 5 of 7 | 1:2500 | A1         |
| 191427_PLN_LP_4.2.6   | P01      | Land Plans – APFP Regulation 5(2)(i) – Sheet 6 of 7 | 1:2500 | A1         |
| 191427_PLN_LP_4.2.7   | P01      | Land Plans – APFP Regulation 5(2)(i) – Sheet 7 of 7 | 1:2500 | A1         |